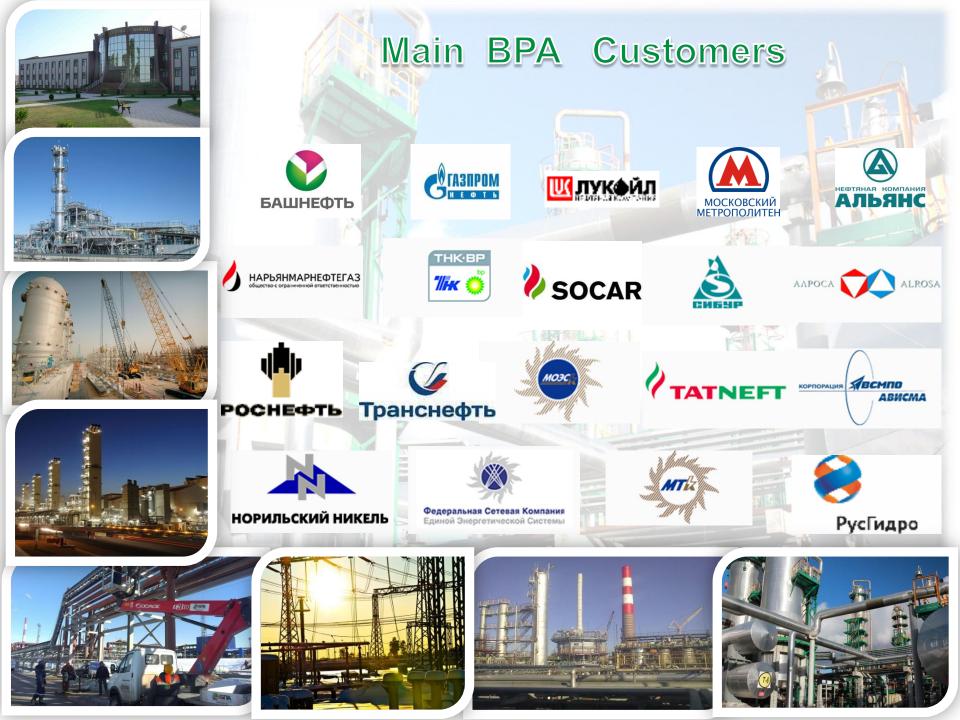

Industries:

- Oil and Gas (downstream and upstream);
- Power Generation
- Power Transmission and Distribution;
- Metallurgy;
- Petrochemistry;
- Mining;
- Transport;
- General purpose solutions.

## BPA today

«BPA» – professional engineering company in automated process control Major subject – PCS, ESD systems

in fields: oil production and refinery, petro chemistry, gas production and treatment, power industry