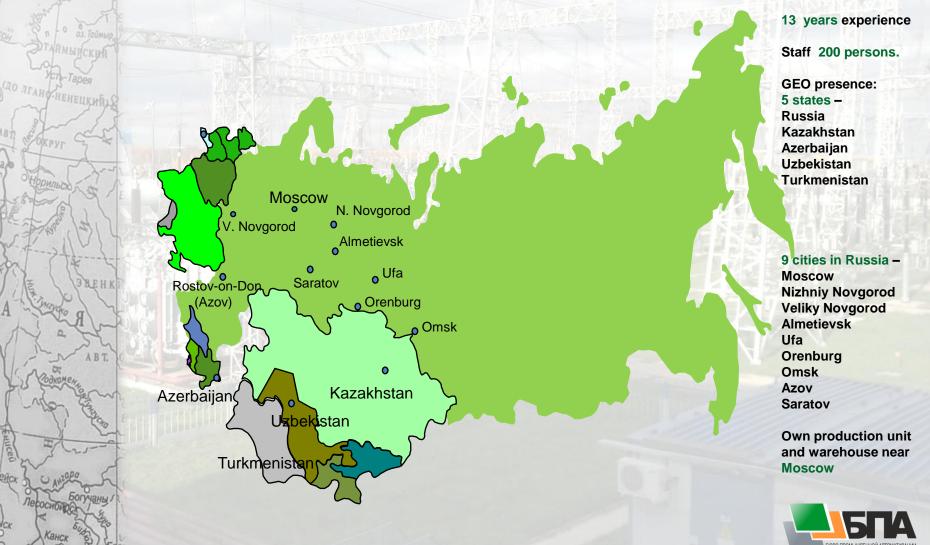

### Organization chart

In Russia «BPA» consists of head office and 8 regional branches