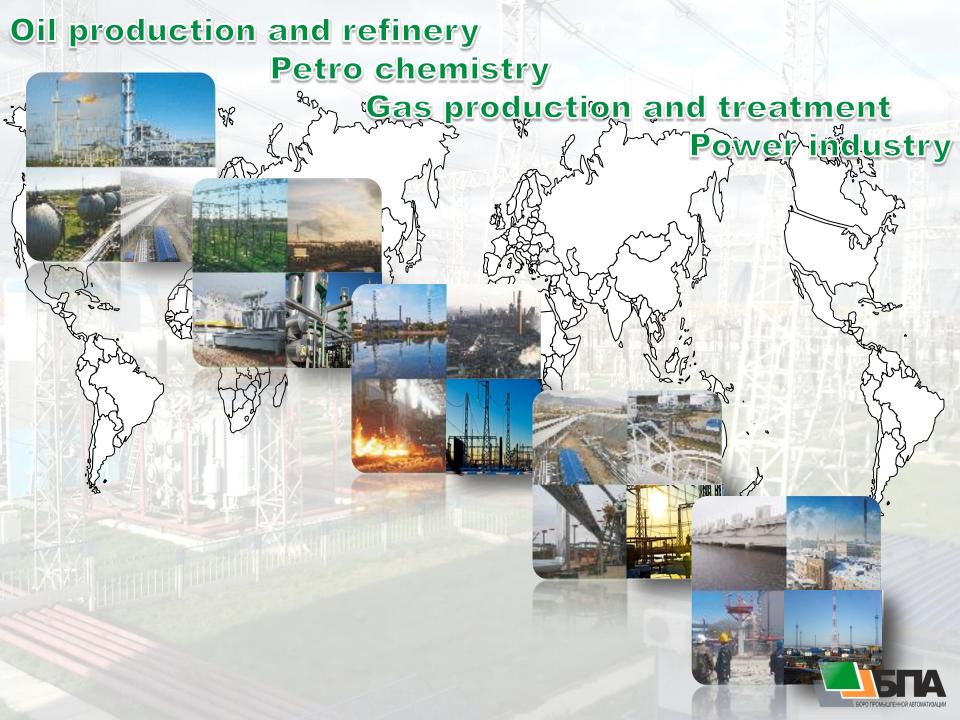

## BPA today

«BPA» – professional engineering company in automated process control Major subject – PCS, ESD systems

in fields: oil production and refinery, petro chemistry, gas production and treatment, power industry