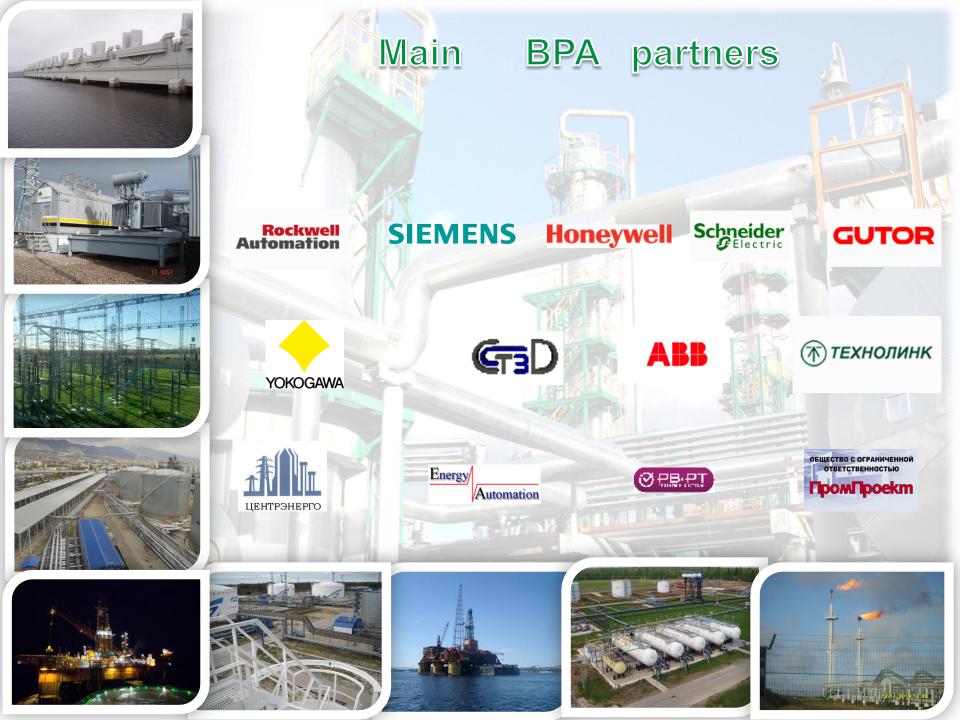

| Vendor                                                                            | Major subject                                                                  |
|-----------------------------------------------------------------------------------|--------------------------------------------------------------------------------|
| Rockwell Automation                                                               | Controllers, control systems, VFDs                                             |
| Siemens, Schneider-<br>Electric, ABB                                              | Electrical equipment, power supply and distribution                            |
| Wonderware                                                                        | Software, SCADA                                                                |
| Invensys Systems                                                                  | Triple controllers for safety systems, turbo machinery anti surge control, DCS |
| GUTOR Electronic                                                                  | Industrial DC, UPS, chargers                                                   |
| Rittal                                                                            | Cabinets                                                                       |
| Emerson, Jumo, Krohne,<br>Endress & Hauser,<br>Foxboro, DS controls, IBC<br>Praha | Instrumental equipment, control valves, on-off valves                          |
| GM International                                                                  | Intrinsically safe equipment                                                   |
| Phoenix Contact                                                                   | Clamps, plug-and-sockets, power supplies                                       |
|                                                                                   |                                                                                |